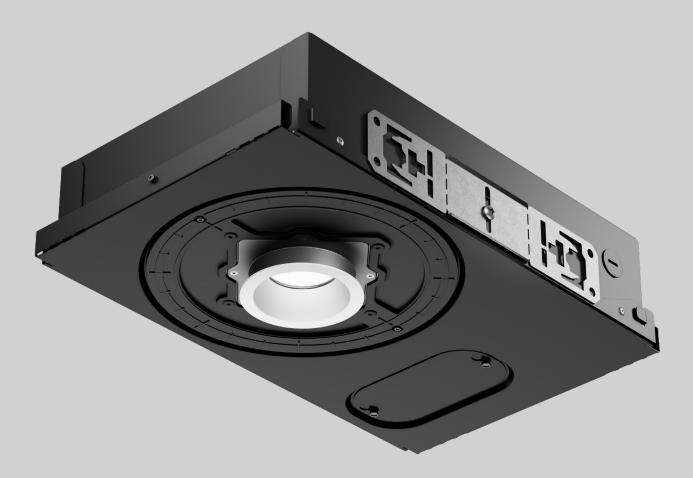

# Anatomy of the Rania D2 Downlight

Using a system of interchangeable parts and components, each D2 downlight can be customized to meet the design and architectural needs of the space in which it lives.