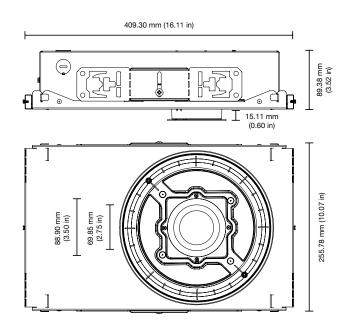

### Uncompromising Innovation

The range of warm dim and tunable white—without compromise. Rania leverages a breakthrough threechannel solution that delivers a wider gamut and replicates natural white light more faithfully than any light source other than Ketra.



# Anatomy of the Rania D2 Downlight

Using a system of interchangeable parts and components, each D2 downlight can be customized to meet the design and architectural needs of the space in which it lives.



# Two Ultra Slim Housings

### 2" Housing



**Fixed or Wall Wash** Built with an ultra-shallow profile for added ceiling height and the tightest plenum spaces.

# Dimensions



## 3.5" Housing



#### Adjustable

Tool-based aiming allows you to showcase your space with precision and adapt to interior design changes easily.





©2024 Lutron Electronics Co., Inc. | P/N 368-6738 Rev A

#### Learn more at luxury.lutron.com

Lutron, the Lutron logo, HomeWorks, Ketra and Rania are trademarks or registered trademarks of Lutron Electronics Co., Inc., in the U.S. and/or other countries.