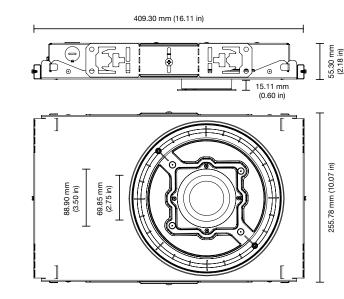

aluminum trims are honed to a fine, nearly invisible edge, while a tooled hot-aiming system makes even micro-adjustments ergonomic and intuitive.



#### Uncompromising Innovation

The range of warm dim and tunable white—without compromise. Rania leverages a breakthrough threechannel solution that delivers a wider gamut and replicates natural white light more faithfully than any light source other than Ketra.



# Anatomy of the Rania D2 Downlight

Using a system of interchangeable parts and components, each D2 downlight can be customized to meet the design and architectural needs of the space in which it lives.



# Two Ultra Slim Housings

### 2" Housing



**Fixed or Wall Wash** Built with an ultra-shallow profile for added ceiling height and the tightest plenum spaces.

# Dimensions



## 3.5" Housing



#### Adjustable

Tool-based aiming allows you to showcase your space with precision and adapt to interior design changes easily.





©2024 Lutron Electronics Co., Inc. | P/N 368-6738 Rev A

#### Learn more at luxury.lutron.com

Lutron, the Lutron logo, HomeWorks, Ketra and Rania are trademarks or registered trademarks of Lutron Electronics Co., Inc., in the U.S. and/or other countries.