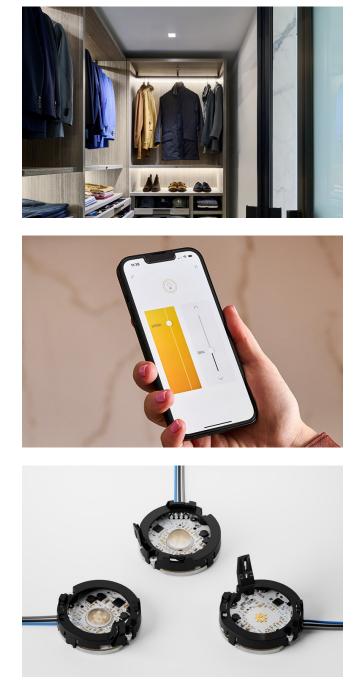

### Engineered to Feel Exceptional

Designed to work with the location-aware HomeWorks system, Rania knows where it is in the world, so it can shift its color temperature and intensity to mimic changes in light throughout the day.

#### Wide Range of Color Temperatures

From incandescent warmth to midday sun. Rania leverages Ketra's advanced color-mixing technology to bring a broad spectrum of color temperatures to a single light engine-from 1,800K to 5,500K.