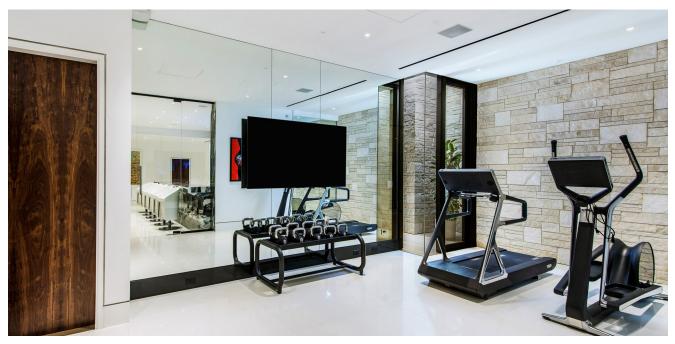

## White Light Unlike Any Other

With an innovative three-channel solution, Rania brings a quality of natural white spectrum light unmatched by any two-inch aperture downlight in the market-other than Ketra.

#### Uncompromising Innovation

The range of warm dim and tunable white—without compromise. Rania leverages a breakthrough threechannel solution that delivers a wider gamut and replicates natural white light more faithfully than any light source other than Ketra.