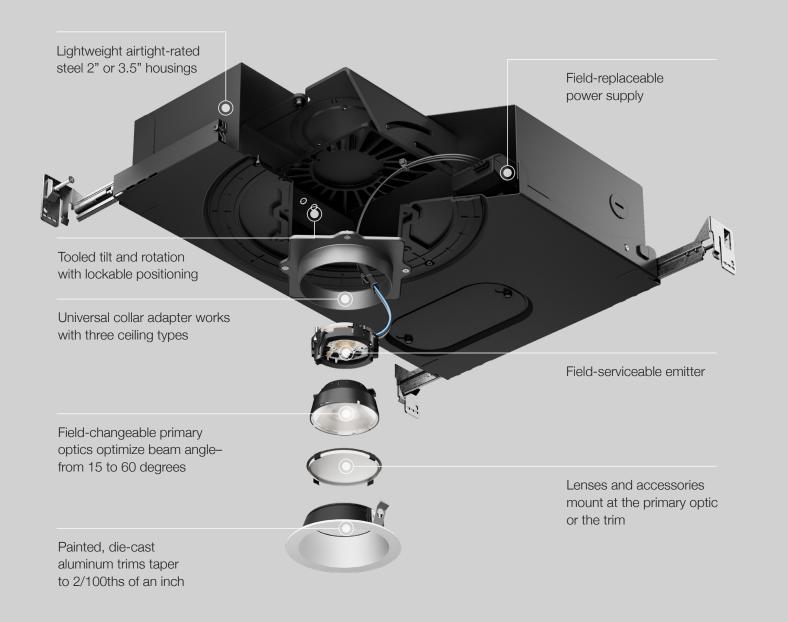

# Anatomy of the Rania D2 Downlight

Using a system of interchangeable parts and components, each D2 downlight can be customized to meet the design and architectural needs of the space in which it lives.

# Two Ultra Slim Housings

### 2" Housing

**Fixed or Wall Wash** Built with an ultra-shallow profile for added ceiling height and the tightest plenum spaces.

## 3.5" Housing

#### Adjustable

Tool-based aiming allows you to showcase your space with precision and adapt to interior design changes easily.

©2024 Lutron Electronics Co., Inc. | P/N 368-6738 Rev A